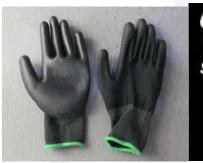

Switzerland

**Description** 

PPE Type: protective glove against mechanical risks

Product reference: 1302 Ultra Light B

Article code : /

Glove description: 13G black polyester black PU

Available sizes: 7/S 8/M 9/L 10/XL 11/XXL

Pictures:

BSP Handwerker-Shop GmbH Baselstrasse 21 CH - 4243 Dittingen Switzerland

Lot: XXXXXX