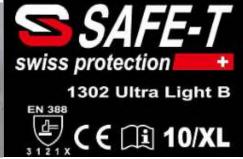

Switzerland

**Description** 

PPE Type: protective glove against mechanical risks

Product reference: 1302 Ultra Light B

Article code : /

Glove description: 13G black polyester black PU

Available sizes: 7/S 8/M 9/L 10/XL 11/XXL

**EN ISO 21420:2020** 

EN 388:2016 + A1:2018

3121X

At the date of the certificate, the product is in compliance with Annex XVII of REACh regulation (n° 1907/2006 and revisions)

Full description of the PPE, reference rules verified in the context of the EU-type examination and information given on the product are detailed in the manufacturer's technical file and the Instruction for Use index 01 dated from MARCH 2022