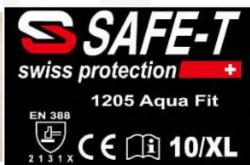

Switzerland

Description

PPE Type: protective glove against mechanical risks

**Product reference:** 1205 Aqua Fit

Article code : /

Glove description: 13G polyester + spandex liner blue latex fully coated + black

latex sandy palm coated

Available sizes: 7/S 8/M 9/L 10/XL 11/XXL

**Pictures:** 

BSP Handwerker-Shop GmbH Baselstrasse 21 CH - 4243 Dittingen Switzerland

Lot: XXXXXX

**EN ISO 21420:2020** 

EN 388:2016 + A1:2018

2131X

At the date of the certificate, the product is in compliance with Annex XVII of REACh regulation (n° 1907/2006 and revisions)

Full description of the PPE, reference rules verified in the context of the EU-type examination and information given on the product are detailed in the manufacturer's technical file and the Instruction for Use index 01 dated from MARCH 2022