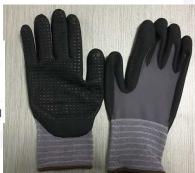

| Certificate N°                                                                                 | 0075/4553/162/04/22/0691                                                                      |
|------------------------------------------------------------------------------------------------|-----------------------------------------------------------------------------------------------|
| Issued by CTC, Notified Body N°0075, to the following model of personal protective equipment : |                                                                                               |
| Manufacturer :                                                                                 | BSP Handwerker-Shop GmbH                                                                      |
|                                                                                                | Baselstrasse 21, 4243 Dittingen                                                               |
|                                                                                                | Switzerland                                                                                   |
| Description                                                                                    |                                                                                               |
| PPE Type :                                                                                     | protective glove against mechanical risks                                                     |
| Product reference :                                                                            | 1104 MultiFlex plus                                                                           |
| Article code :                                                                                 | 1                                                                                             |
| Glove description :                                                                            | 15G spandex plus nylon liner with nitrile micro foam palm<br>coated,with nitrile dots on palm |
| Available sizes :                                                                              | 5/XXS-12/XXXL                                                                                 |
| Pictures :                                                                                     | SAFE-T                                                                                        |